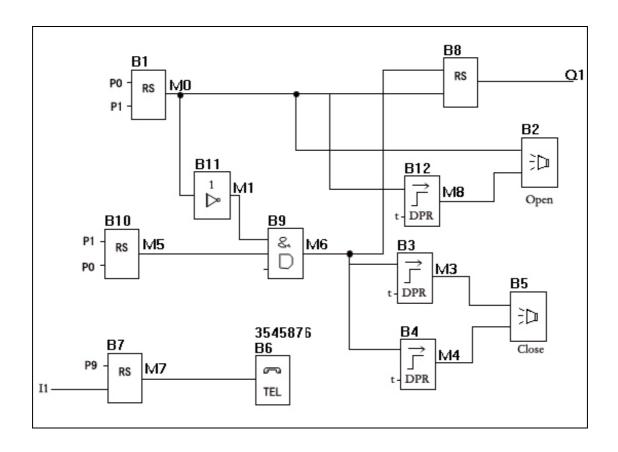

nd windows are monitored by the detector when no one is in. if one enters from the windows; FAB can automatically say "catch a thief" and dial your phone 3545876.

#### 2. Analysis

To accomplish the above controlling requirement, we need to set sound sections as bellows:

Section 0: Please enter the password

Section 1: Correct password

Section 2: Wrong password, please reenter

Section 3: Catch a thief

Section 4: Open for air-conditioning

Section 5: Close for air-conditioning

### 3. Components used

| Input           | Output                         |
|-----------------|--------------------------------|
| I1 the detector | Q1 switch for air-conditioning |

## 4. Advantages and Specialties

Fewer components are necessary than the traditional solutions.

# 5. Software Circuit Diagram